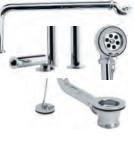

£34

04-19385 Roll Top Bath Pack Inc. Standpipes, £332 Exposed Waste & Bath Trap

£69

Q4-43126 Sprung Bath Waste & Overflow Black £70

32

Contemporary Q4-19393 Bottle Trap with 300mm Extension Tube

£49

Square Q4-19395 Bottle Trap with 300mm Extension Tube