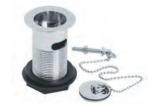

## **Basin Wastes**

Q4-19389 Basin Waste with Brass Plug & Chain

| Q4-19390 | Easy Clean Slotted Sprung Basin Waste | £30 | Q4-1 |
|----------|---------------------------------------|-----|------|

19391 Easy Clean Un-Slotted Sprung Basin Waste