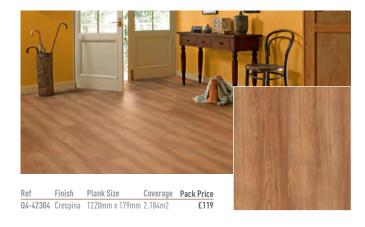

## Karndean Stone Flooring

### **♣**PALIO CLIC



Contact your local retailer for pricing information









# Karndean Wood Flooring

### **♣**PALIO CLIC

















# Ceiling Panels

### LineaPlan



PVCu ceiling panels are ideal for bathrooms ceilings. All our Ceiling Panels are made from PVCu plastic with a hollow construction so they are very light and are easy to install.

The fact that the panels are maintenance-free is also a great benefit especially when used in bathrooms where the high levels of moisture can affect traditional ceiling coverings. There are four panel finishes to choose from producing different effect for each.

#### Pack of 10 Panels

| I dek of for difees                                               |     |      |
|-------------------------------------------------------------------|-----|------|
| Q4-15001 2700x250 Gloss White Flush Ceiling Panel (8mm Thickness) | 8mm | £198 |
| Q4-15100 2700x250 Matt White Flush Ceil