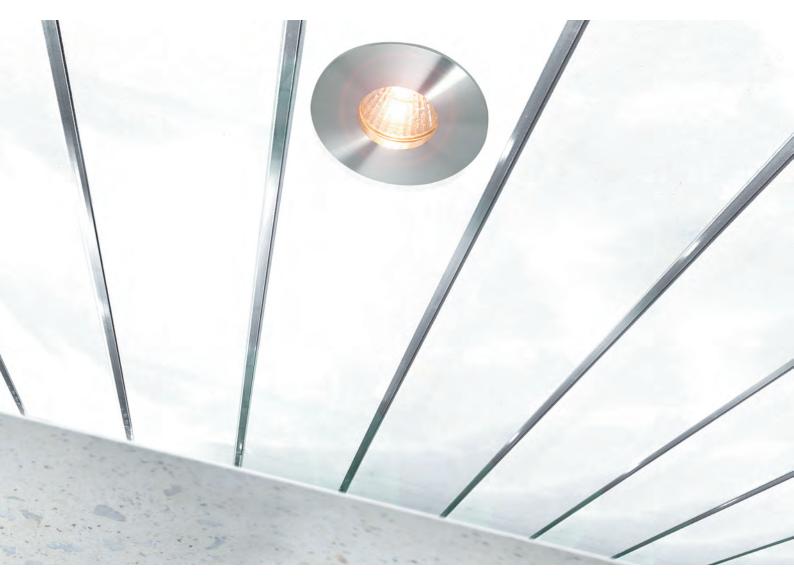

# Ceiling Panels

### LineaPlan

PVCu ceiling panels are ideal for bathrooms ceilings. All our Ceiling Panels are made from PVCu plastic with a hollow construction so they are very light and are easy to install.

The fact that the panels are maintenance-free is also a great benefit especially when used in bathrooms where the high levels of moisture can affect traditional ceiling coverings. There are four panel finishes to choose from producing different effect for each.