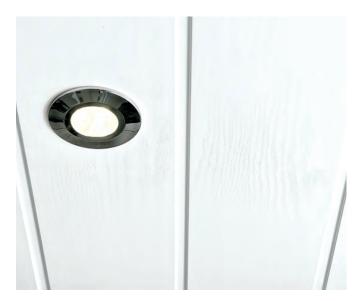

# Ceiling Panels

### LineaPlan

PVCu ceiling panels are ideal for bathrooms ceilings. All our Ceiling Panels are made from PVCu plastic with a hollow construction so they are very light and are easy to install.

The fact that the panels are maintenance-free is also a great benefit especially when used in bathrooms where the high levels of moisture can affect traditional ceiling coverings. There are four panel finishes to choose from producing different effect for each.

#### Pack of 8 Gloss Panels

|          | 010001 011010                                         |     |      |
|----------|-------------------------------------------------------|-----|------|
| Q4-15002 | 2700x200 White & Chrome Ceiling Panel (8mm Thickness) | 8mm | £186 |
| 04-15004 | 4000x200 White & Chrome Ceiling Panel (8mm Thickness) | 8mm | £282 |