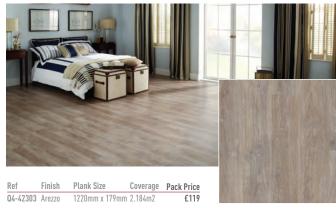

## Karndean Stone Flooring

### **♣**PALIO CLIC



Contact your local retailer for pricing information









# Karndean Wood Flooring

### **♣**PALIO CLIC

















# Ceiling Panels

### LineaPlan



PVCu ceiling panels are ideal for bathrooms ceilings. All our Ceiling Panels are made from PVCu plastic with a hollow construction so they are very light and are easy to install.

The fact that the panels are maintenance-free is also a great benefit especially when used in bathrooms where the high levels of moisture can affect traditional ceiling coverings. There are four panel finishes to choose from producing different effect for each.

#### Pack of 10 Panels

| I dek of for difees                                               |     |      |
|-------------------------------------------------------------------|-----|------|
| Q4-15001 2700x250 Gloss White Flush Ceiling Panel (8mm Thickness) | 8mm | £198 |
| Q4-15100 2700x250 Matt White Flush Ce