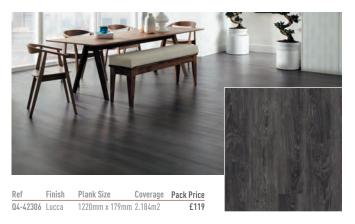

## Karndean Stone Flooring

### **♣**PALIO CLIC



Contact your local retailer for pricing information









# Karndean Wood Flooring

### **♣**PALIO CLIC

















# Ceiling Panels

### LineaPlan



PVCu ceiling panels are ideal for bathrooms ceilings. All our Ceiling Panels are made from PVCu plastic with a hollow construction so they are very light and are easy to install.

The fact that the panels are maintenance-free is also a great benefit especially when used in bathrooms where the high levels of moisture can affect traditional ceiling coverings. There are four panel finishes to choose from producing different effect for each.

#### Pack of 10 Panels

| I dek of for difees                                               |     |      |
|-------------------------------------------------------------------|-----|------|
| Q4-15001 2700x250 Gloss White Flush Ceiling Panel (8mm Thickness) | 8mm | £198 |
| Q4-15100 2700x250 Matt White Flush Ceiling