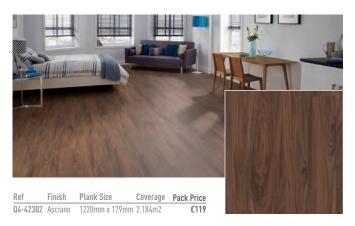

## Karndean Stone Flooring

### **♣**PALIO CLIC



Contact your local retailer for pricing information









# Karndean Wood Flooring

### **♣**PALIO CLIC

















# Ceiling Panels

### LineaPlan



PVCu ceiling panels are ideal for bathrooms ceilings. All our Ceiling Panels are made from PVCu plastic with a hollow construction so they are very light and are easy to install.

The fact that the panels are maintenance-free is also a great benefit especially when used in bathrooms where the high levels of moisture can affect traditional ceiling coverings. There are four panel finishes to choose from producing different effect for each.

#### Pack of 10 Panels

| I dek of for difees                                               |     |      |
|-------------------------------------------------------------------|-----|------|
| Q4-15001 2700x250 Gloss White Flush Ceiling Panel (8mm Thickness) | 8mm | £198 |
| Q4-15100 2700x250 Matt White Flush