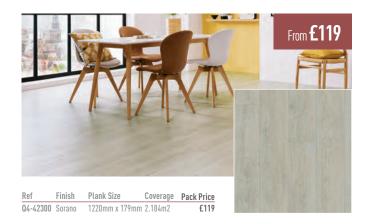

## Karndean Stone Flooring

### **♣**PALIO CLIC



Contact your local retailer for pricing information









# Karndean Wood Flooring

### **♣**PALIO CLIC

















# Ceiling Panels

### LineaPlan



PVCu ceiling panels are ideal for bathrooms ceilings. All our Ceiling Panels are made from PVCu plastic with a hollow construction so they are very light and are easy to install.

The fact that the panels are maintenance-free is also a great benefit especially when used in bathrooms where the high levels of moisture can affect traditional ceiling coverings. There are four panel finishes to choose from producing different effect for each.

#### Pack of 10 Panels

| I dek of for difees                                               |     |      |
|-------------------------------------------------------------------|-----|------|
| Q4-15001 2700x250 Gloss White Flush Ceiling Panel (8mm Thickness) | 8mm | £198 |
| Q4-15100 2700x250 Matt White Fl