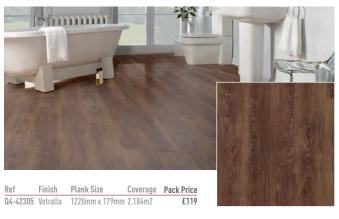

## Karndean Stone Flooring

### **♣**PALIO CLIC



Contact your local retailer for pricing information









# Karndean Wood Flooring

### **♣**PALIO CLIC

















# Ceiling Panels

### LineaPlan



PVCu ceiling panels are ideal for bathrooms ceilings. All our Ceiling Panels are made from PVCu plastic with a hollow construction so they are very light and are easy to install.

The fact that the panels are maintenance-free is also a great benefit especially when used in bathrooms where the high levels of moisture can affect traditional ceiling coverings. There are four panel finishes to choose from producing different effect for each.

#### Pack of 10 Panels

| I dek of for difees                                               |     |      |
|-------------------------------------------------------------------|-----|------|
| Q4-15001 2700x250 Gloss White Flush Ceiling Panel (8mm Thickness) | 8mm | £198 |
| Q4-15100 2700x250 Matt White Flush Ceilin