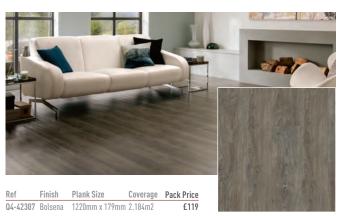

## Karndean Stone Flooring

### **♣**PALIO CLIC



Contact your local retailer for pricing information









# Karndean Wood Flooring

### **♣**PALIO CLIC

















# Ceiling Panels

### LineaPlan



PVCu ceiling panels are ideal for bathrooms ceilings. All our Ceiling Panels are made from PVCu plastic with a hollow construction so they are very light and are easy to install.

The fact that the panels are maintenance-free is also a great benefit especially when used in bathrooms where the high levels of moisture can affect traditional ceiling coverings. There are four panel finishes to choose from producing different effect for each.

#### Pack of 10 Panels

| I dek of for difees                                               |     |      |
|-------------------------------------------------------------------|-----|------|
| Q4-15001 2700x250 Gloss White Flush Ceiling Panel (8mm Thickness) | 8mm | £198 |
| Q4-15100 2700x250 Matt White Flush Ceiling Pa