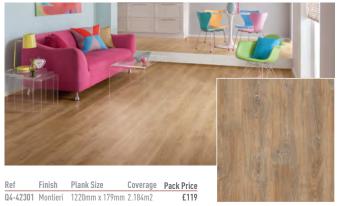

## Karndean Stone Flooring

### **♣**PALIO CLIC



Contact your local retailer for pricing information









# Karndean Wood Flooring

### **♣**PALIO CLIC

















# Ceiling Panels

### LineaPlan



PVCu ceiling panels are ideal for bathrooms ceilings. All our Ceiling Panels are made from PVCu plastic with a hollow construction so they are very light and are easy to install.

The fact that the panels are maintenance-free is also a great benefit especially when used in bathrooms where the high levels of moisture can affect traditional ceiling coverings. There are four panel finishes to choose from producing different effect for each.

#### Pack of 10 Panels

| I dek of for difees                                               |     |      |
|-------------------------------------------------------------------|-----|------|
| Q4-15001 2700x250 Gloss White Flush Ceiling Panel (8mm Thickness) | 8mm | £198 |
| Q4-15100 2700x250 Matt White Flus