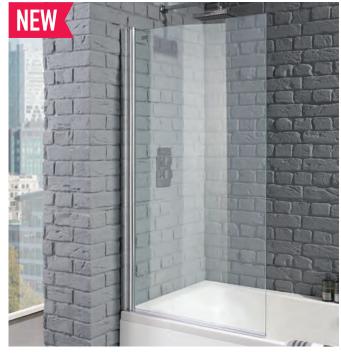

| Single Rath | Screen       |                    |       |         |       |
|-------------|--------------|--------------------|-------|---------|-------|
| Ref         | Size         | Description        | Glass | Adj     | Price |
| Q4-34005    | 800W x 1400H | Single Bath Screen | 6mm   | 800-810 | £257  |
| Easy clean  |              |                    |       |         |       |

Polished silver frame