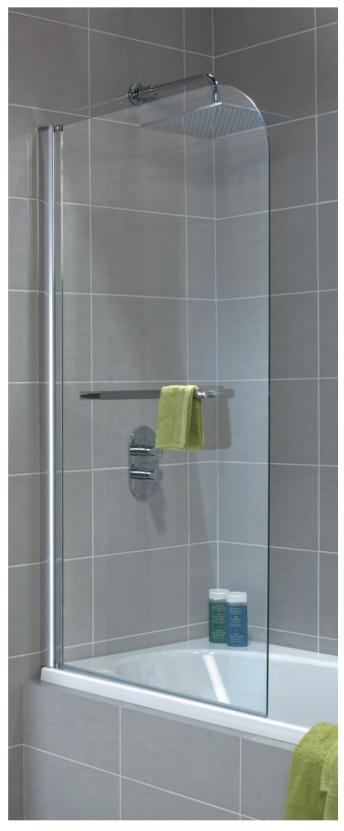

| Single Panel I               | Bath Screen  |                          |       |      |       |
|------------------------------|--------------|--------------------------|-------|------|-------|
| Ref                          | Size         | Desc                     | Glass | Adj  | Price |
| Q4-18599                     | 850W x 1500H | Single Panel Bath Screen | 6mm   | 25mm | £215  |
| Opens in & out<br>Towel Rail |              |                          |       |      |       |