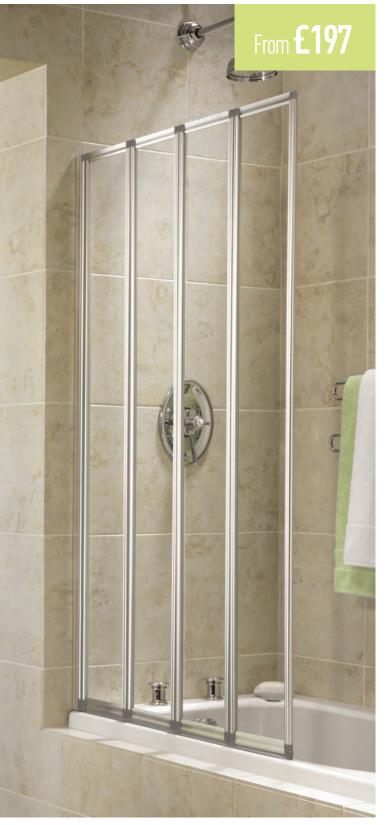

## 

| 4 Fold Bath Screen |              |                    |       |      |       |  |
|--------------------|--------------|--------------------|-------|------|-------|--|
| Ref                | Size         | Desc               | Glass | Adj  | Price |  |
| Q4-01037           | 840W x 1400H | 4-Fold Bath Screen | 4mm   | 10mm | £197  |  |