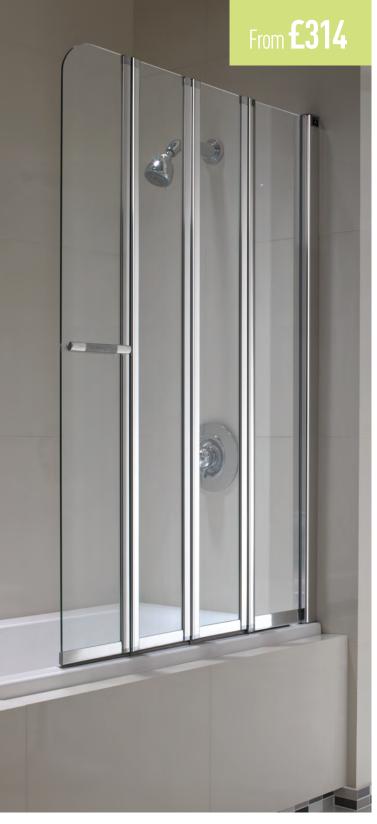

## Twyford

| 4 Fold Bath Sc | reen                     |                    |       |      |       |
|----------------|--------------------------|--------------------|-------|------|-------|
| Ref            | Size                     | Desc               | Glass | Adj  | Price |
| Q4-18597       | 1030W x 1510H Left Hand  | 4-Fold Bath Screen | 6mm   | 20mm | £314  |
| Q4-18598       | 1030W x 1510H Right Hand | 4-Fold Bath Screen | 6mm   | 20mm | £314  |