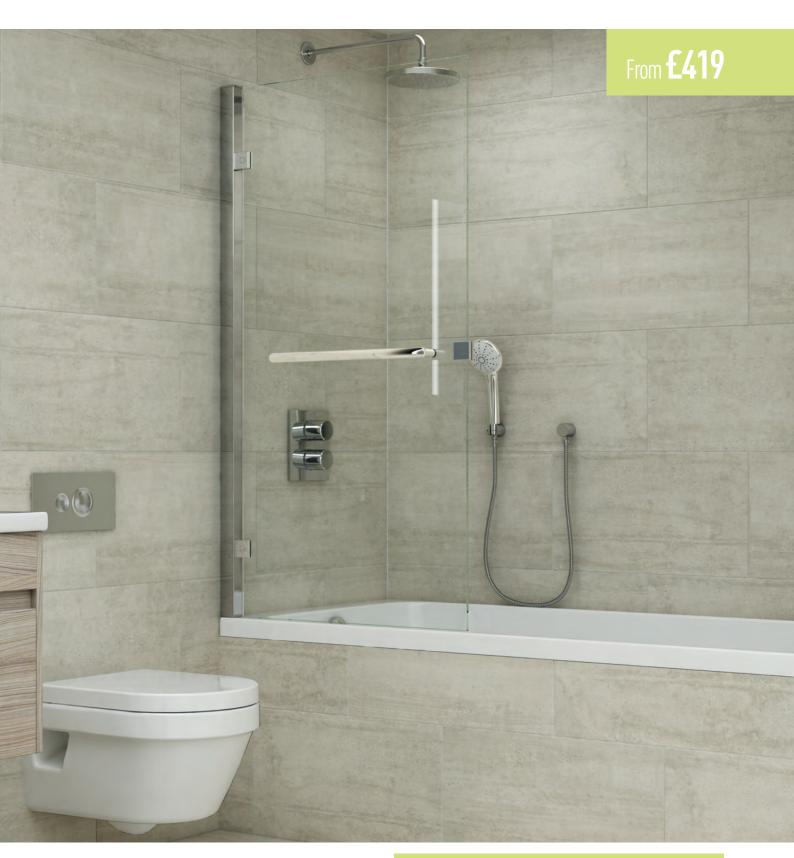

| Single Panel Bath Screen |              |                          |       |      |       |  |
|--------------------------|--------------|--------------------------|-------|------|-------|--|
| Ref                      | Size         | Description              | Glass | Adj  | Price |  |
| Q4-38096                 | 800W x 1450H | Single Panel Bath Screen | 8mm   | 15mm | £419  |  |