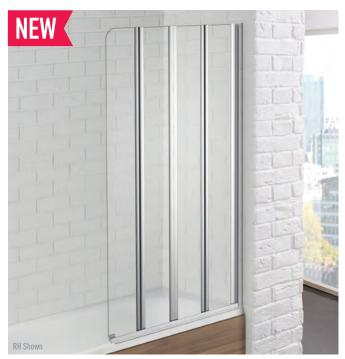

## 

| 4 Fold Bath Screen |              |                    |       |      |       |  |
|--------------------|--------------|--------------------|-------|------|-------|--|
| Ref                | Size         | Desc               | Glass | Adj  | Price |  |
| Q4-01037           | 840W x 1400H | 4-Fold Bath Screen | 4mm   | 10mm | £197  |  |