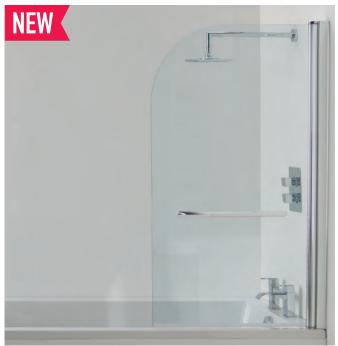

| Radius Bath S | creen with Towel R | ail                         |       |      |       |
|---------------|--------------------|-----------------------------|-------|------|-------|
| Ref           | Size               | Description                 | Glass | Adj  | Price |
| Q4-38118      | 770W x 1400H       | Radius Bath Screen inc Rail | 6mm   | 15mm | £170  |
| Easy clean    |                    |                             |       |      |       |

Polished silver frame

A Q U A D A R T