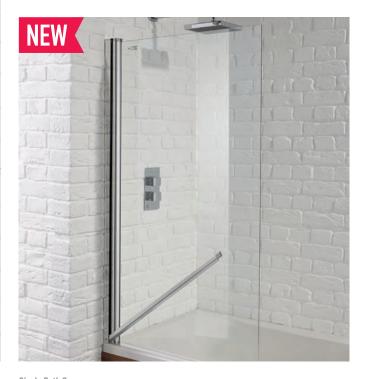

| Single Panel Bath Screen |              |                          |       |      |       |  |
|--------------------------|--------------|--------------------------|-------|------|-------|--|
| Ref                      | Size         | Description              | Glass | Adj  | Price |  |
| Q4-38096                 | 800W x 1450H | Single Panel Bath Screen | 8mm   | 15mm | £419  |  |