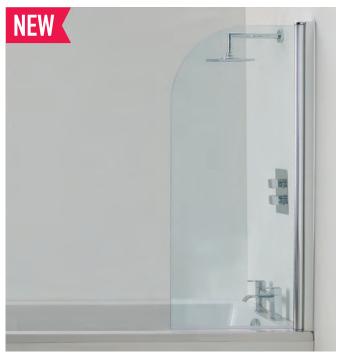

| Single Rath | Screen       |                    |       |         |       |
|-------------|--------------|--------------------|-------|---------|-------|
| Ref         | Size         | Description        | Glass | Adj     | Price |
| Q4-34005    | 800W x 1400H | Single Bath Screen | 6mm   | 800-810 | £257  |
| Easy clean  |              |                    |       |         |       |

Polished silver frame