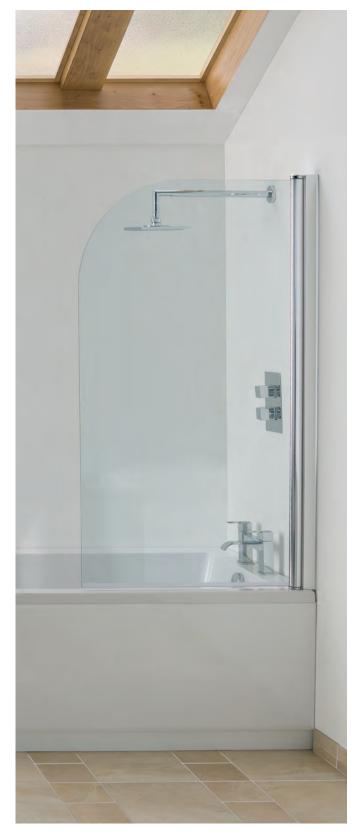

Easy clean Opens in & out Polished silver frame Fully reversible

| Luxury 8 Hinge | ed Bath Screen |                    |       |      |       |
|----------------|----------------|--------------------|-------|------|-------|
| Ref            | Size           | Description        | Glass | Adj  | Price |
| Q4-38059       | 1000W x 1500H  | Hinged Bath Screen | 8mm   | 15mm | £315  |
| Easy clean     |                |                    |       |      |       |

Fully reversible Includes support bar