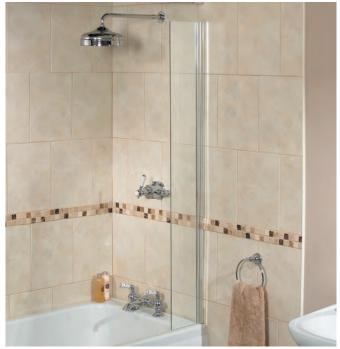

| Square Bath Screen |              |                    |       |      |       |  |
|--------------------|--------------|--------------------|-------|------|-------|--|
| Ref                | Size         | Desc               | Glass | Adj  | Price |  |
| Q4-38034           | 770W x 1500H | Square Bath Screen | 6mm   | 20mm | £156  |  |
| Feet eleen         |              |                    |       |      |       |  |