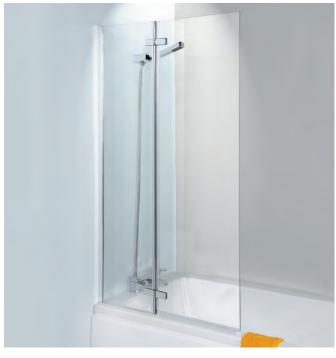

Easy clean Opens in & out Polished silver frame Fully reversible

| Luxury 8 Hinge | ed Bath Screen |                    |       |      |       |
|----------------|----------------|--------------------|-------|------|-------|
| Ref            | Size           | Description        | Glass | Adj  | Price |
| Q4-38059       | 1000W x 1500H  | Hinged Bath Screen | 8mm   | 15mm | £315  |
| Easy clean     |                |                    |       |      |       |

Fully reversible Includes support bar