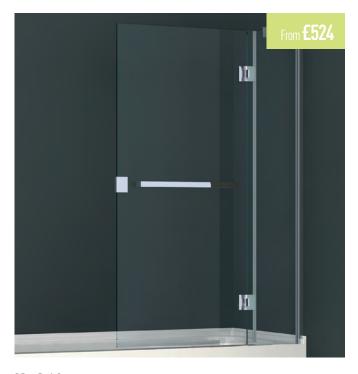

### KEY FFATIIRES.

- Lasy Clean.
- 500mm Towel Rail.
- Outward Opening.
- 8mm Glass.

| 2 Part Bath Screen |              |                    |       |      |       |  |
|--------------------|--------------|--------------------|-------|------|-------|--|
| Ref                | Size         | Description        | Glass | Adj  | Price |  |
| Q4-38097           | 940W x 1450H | 2 Part Bath Screen | 8mm   | 15mm | £524  |  |
| Feervaleen         |              |                    |       |      |       |  |