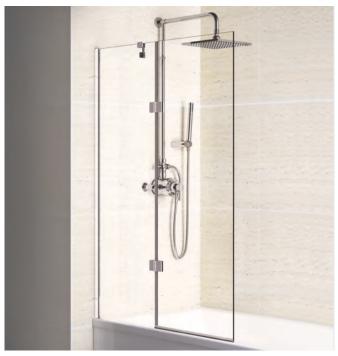

| Single Panel Bath Screen |              |                          |       |      |       |  |
|--------------------------|--------------|--------------------------|-------|------|-------|--|
| Ref                      | Size         | Description              | Glass | Adj  | Price |  |
| Q4-38096                 | 800W x 1450H | Single Panel Bath Screen | 8mm   | 15mm | £419  |  |

### KEY FFATIIRES.

- Lasy Clean.
- 500mm Towel Rail.
- Outward Opening.
- 8mm Glass.

| 2 Part Bath Screen |              |                    |       |      |       |  |
|--------------------|--------------|--------------------|-------|------|-------|--|
| Ref                | Size         | Description        | Glass | Adj  | Price |  |
| Q4-38097           | 940W x 1450H | 2 Part Bath Screen | 8mm   | 15mm | £524  |  |
| Feervaleen         |              |                    |       |      |       |  |