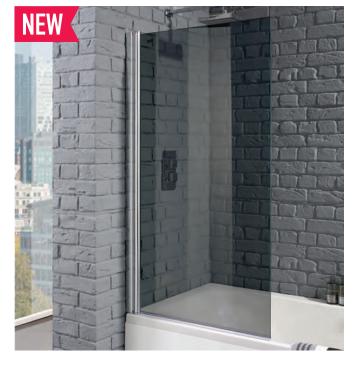

| Ref      | Size         | Description              | Glass | Adj     | Price |
|----------|--------------|--------------------------|-------|---------|-------|
| Q4-34001 | 800W x 1400H | Square Clear Bath Screen | 8mm   | 800-825 | £282  |

| Square Smoke                    | d Bath Screen |                           |       |         |       |
|---------------------------------|---------------|---------------------------|-------|---------|-------|
| Ref                             | Size          | Description               | Glass | Adj     | Price |
| Q4-34002                        | 800W x 1400H  | Square Smoked Bath Screen | 8mm   | 800-825 | £308  |
| Easy clean<br>Concealed fixings |               |                           |       |         |       |