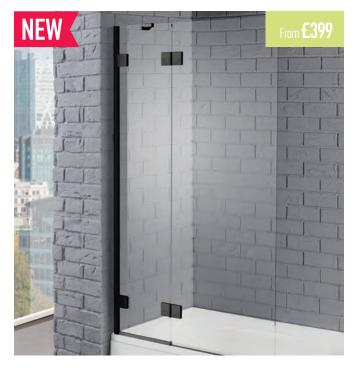

## A Q U A D A R T

| <b>Hinged Bath Sc</b> | reen Black    |                    |       |           |       |
|-----------------------|---------------|--------------------|-------|-----------|-------|
| Ref                   | Size          | Description        | Glass | Adj       | Price |
| Q4-34004              | 1000W x 1500H | Hinged Bath Screen | 8mm   | 1000-1010 | £399  |
| Easy clean            |               |                    |       |           |       |
| Matt black hinges     |               |                    |       |           |       |

NEW

| Ref           | Size          | Description        | Glass | Adj       | Price |
|---------------|---------------|--------------------|-------|-----------|-------|
| Q4-34003      | 1000W x 1500H | Hinged Bath Screen | 8mm   | 1000-1010 | £349  |
| Easy clean    |               | •                  |       |           |       |
| Chrome hinges |               |                    |       |           |       |